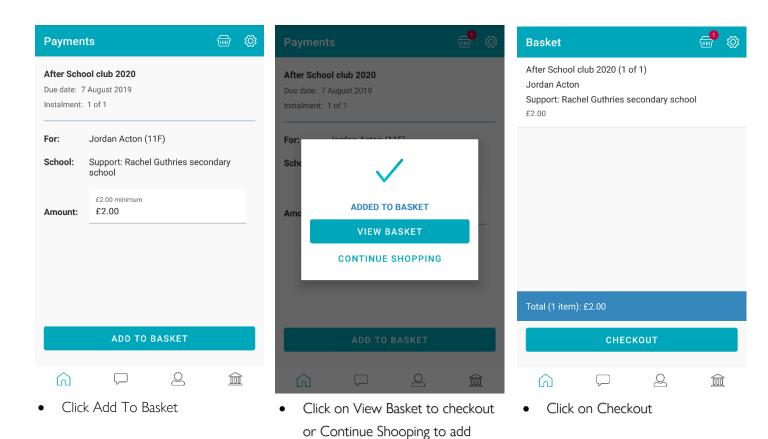

- Select the required payment request (if paying for a Club you must go to the Clubs tab first and book the session before paying. Paying for a Club will not secure a session)
- Input the amount and click Add To Basket

- Check the amount is correct
- If the amount is incorrect, swipe from right to left on the payment added to the basket and delete. You can then re-add to the basket following the previous instructions
- If the amount is correct click on Check Out
- You will then see two different payment options: Pay By Card and Pay By Bank Transfer