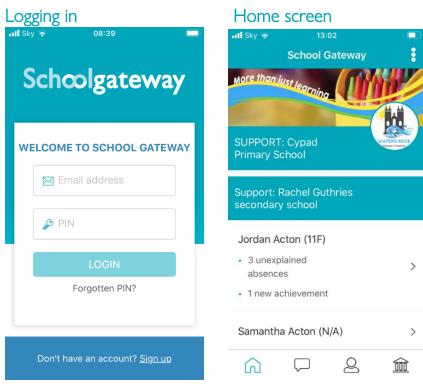

### Account activation

- Enter your email address and mobile number that is registered with the school.
- Select Send PIN -Your 4-digit PIN will be sent via text message to your mobile phone.
- You will need this PIN each time you login so keep it safe!

- Enter your email address and PIN number
- Once you have logged in you will see the home screen
- The Children you are linked to will be displayed (If you are unable to see all of your children please contact the school to check they have the correct contact details for each of your children)