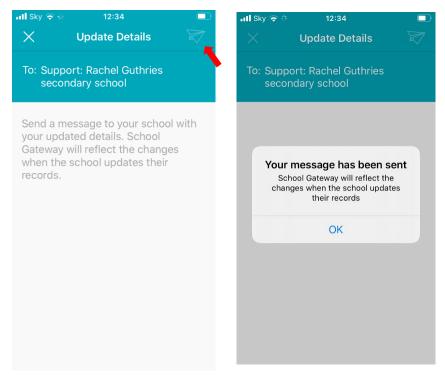

- If any of your details are incorrect you can inform the school by clicking the Update Details tab.
- To view the contact details the school holds for you, select the About Me link

- Input the new details and send and you will see the confirmation screen
- Your details won't change until the school update your details